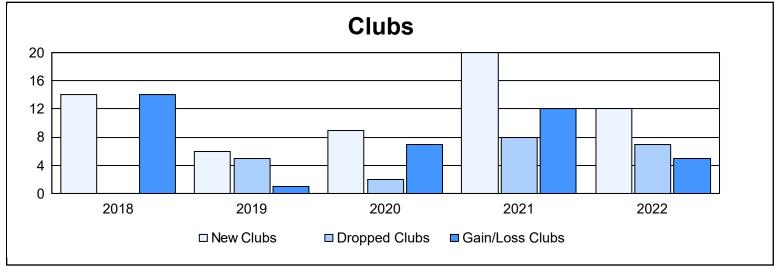

District 322 G

As of June 2022 Cumulative

| Year      | New<br>Clubs | Dropped<br>Clubs | Gain/<br>Loss<br>Clubs | New<br>Members | Charter<br>Members | Reinstate<br>Members | Transfer<br>Members | Total<br>Member<br>Added | Total<br>Members<br>Dropped | Gain/<br>Loss<br>Members |
|-----------|--------------|------------------|------------------------|----------------|--------------------|----------------------|---------------------|--------------------------|-----------------------------|--------------------------|
| 2017-2018 | 14           | 0                | 14                     | 1,071          | 450                | 23                   | 5                   | 1,549                    | 290                         | 1,259                    |
| 2018-2019 | 6            | 5                | 1                      | 215            | 155                | 24                   | 5                   | 399                      | 862                         | -463                     |
| 2019-2020 | 9            | 2                | 7                      | 363            | 253                | 27                   | 9                   | 652                      | 431                         | 221                      |
| 2020-2021 | 20           | 8                | 12                     | 486            | 496                | 41                   | 16                  | 1,039                    | 1,078                       | -39                      |
| 2021-2022 | 12           | 7                | 5                      | 522            | 374                | 107                  | 13                  | 1,016                    | 662                         | 354                      |
| Average   | 12           | 4                | 8                      | 531            | 346                | 44                   | 10                  | 931                      | 665                         | 266                      |