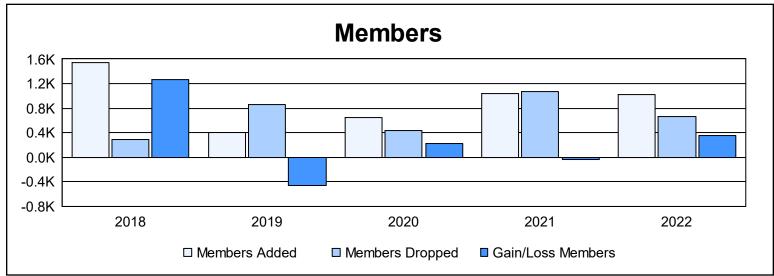

District 322 G

As of June 2022 Cumulative

| Year      | New<br>Clubs | Dropped<br>Clubs | Gain/<br>Loss<br>Clubs | New<br>Members | Charter<br>Members | Reinstate<br>Members | Transfer<br>Members | Total<br>Member<br>Added | Total<br>Members<br>Dropped | Gain/<br>Loss<br>Members |
|-----------|--------------|------------------|------------------------|----------------|--------------------|----------------------|---------------------|--------------------------|-----------------------------|--------------------------|
| 2017-2018 | 14           | 0                | 14                     | 1,071          | 450                | 23                   | 5                   | 1,549                    | 290                         | 1,259                    |
| 2018-2019 | 6            | 5                | 1                      | 215            | 155                | 24                   | 5                   | 399                      | 862                         | -463                     |
| 2019-2020 | 9            | 2                | 7                      | 363            | 253                | 27                   | 9                   | 652                      | 431                         | 221                      |
| 2020-2021 | 20           | 8                | 12                     | 486            | 496                | 41                   | 16                  | 1,039                    | 1,078                       | -39                      |
| 2021-2022 | 12           | 7                | 5                      | 522            | 374                | 107                  | 13                  | 1,016                    | 662                         | 354                      |
| Average   | 12           | 4                | 8                      | 531            | 346                | 44                   | 10                  | 931                      | 665                         | 266                      |